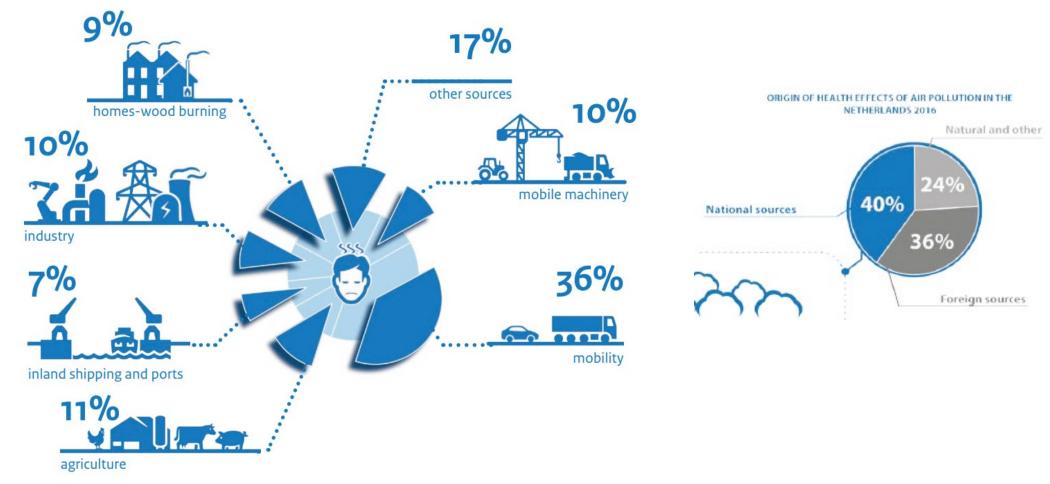

wer deaths/year as a result of air pollution in 2030

+ 3 tot 6 billion euros societal benefits/year in 2030





## Guiding principles Clean Air Agreement

- I. Focus on health effects
- II. Joint effort of cities / regions, provinces and national government
- **III**. Involving the public and business
- IV. Integration of policy/roadmaps



## I Focus on health effect

- At least 50% reduction of negative health effects from national emissions in 2030 (+ more ambitious international policy)
- Clean air for everybody

   > WHO guidelines 2005 (PM<sub>10</sub>/PM<sub>2,5</sub> en NO<sub>2</sub>) in 2030
   *new WHO guidelines under investigation !*
- Improvement in all sectors (agri, industry, households, transport, shipping)



### negative health effects of NO<sub>2</sub>/PM pro sector





# II Joint effort cities, regions, provinces and national government

> beyond legal requirements, thus voluntary agreement





gezondheidsindicator luchtverontreinigin (verlies levensverwachting in maanden)

Dollard

0.0 - 4.04.0 - 4.54.5 - 5.05.0 - 5.55.5 - 6.06.0 - 6.56.5 - 7.0 7.0 - 7.57.5 - 8.08.0 - 8.5 8.5 – 9.0 9.0 - 9.5 9.5 - 10.0 10.0 - 10.510.5 - 11.0 11.0 - 11.5 11.5 – Inf

NA

### Working groups pro theme

- High-risk groups & hotspots
- Transport
- Mobile machinery
- Industry
- Wood burning
- Inland shipping
- Agriculture
- EU/international policy
- Participation & citizens science
- Monitoring
- Integration in other policies
- Research, development and innovation

| Mobiliteit              | Mobiele werktuigen                                                  | Industrie