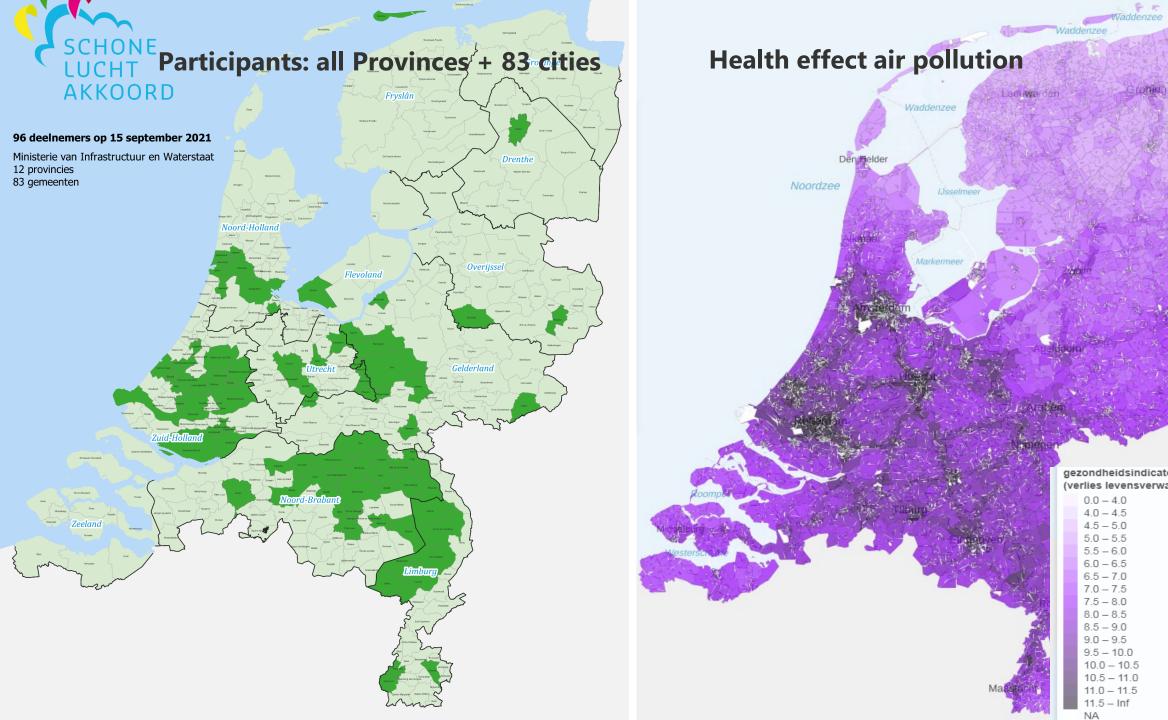

# II Joint effort cities, regions, provinces and national government

> beyond legal requirements, thus voluntary agreement

gezondheidsindicator luchtverontreinigin (verlies levensverwachting in maanden)

Dollard

0.0 - 4.04.0 - 4.54.5 - 5.05.0 - 5.55.5 - 6.06.0 - 6.56.5 - 7.0 7.0 - 7.57.5 - 8.08.0 - 8.5 8.5 – 9.0 9.0 - 9.5 9.5 - 10.0 10.0 - 10.510.5 - 11.0 11.0 - 11.5 11.5 – Inf

NA